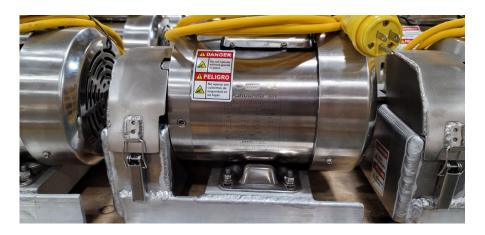

## Description

Hoopers Island Oyster Co.'s Shell Chipper helps make shucking more efficient for high production processing of wild or farm-raised oysters. Increase speed and efficiency with proven processing gear designed to save you time and money.

#### **Features & Benefits**

- ½ HP Single-phase stainless steel (SS) wash-down motor
- Toggle on / off switch wash-down duty with boot
- SS Hub with 2 Indexable carbide inserts (8 edges per insert)
- Aluminum Frame with anti-vibration feet
- Removable SS guard with SS Quick release clip
- Replaceable 1/4 SS bed