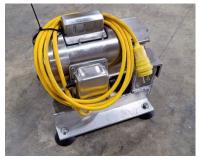

## Description

Hoopers Island Oyster Co.'s Shell Chipper helps make shucking more efficient for high production processing of wild or farm-raised oysters. Increase speed and efficiency with proven processing gear designed to save you time and money.

#### **Features & Benefits**

- ½ HP Single-phase stainless steel (SS) wash-down motor
- Toggle on / off switch wash-down duty with boot
- SS Hub with 2 Indexable carbide inserts (8 edges per insert)
- Aluminum Frame with anti-vibration feet
- Removable SS guard with SS Quick release clip
- Replaceable 1/4 SS bed