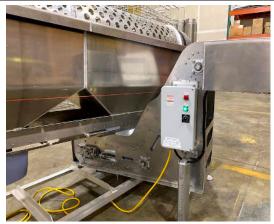

# **Outfeed Tumbler Conveyor**

Efficiently and accurately bag high volumes of oysters in large capacity totes

#### **Description**

Designed to support high-production oyster farms, Hoopers new portable tote conveyor easily fits onto our signature tumbler frame to convey oysters up and into large (up to 36") totes from either side or end. Our innovative standalone design can be configured with one or two conveyors, delivering increased speed and capacity. All controls are protected by a waterproof enclosure to ensure the highest degree of safety while operating.

#### **Features**

- Accepts 36" tall tote
- Powered by standard 120 volt/15 amp circuit
- Adjustable legs
- Unit swivels 17° degrees on either side to accommodate two conveyors side by side
- Durable, stainless steel washdown duty motor with integrated belt
- Easy to operate washdown duty variable speed control selector switch and LED-lit start/stop push buttons
- Euro style aluminum gearbox

### **Specifications**

- 35" wide x 48" tall x 67" long
- 12.5" wide white acetal plastic belt with UHMW side rails
- 2" Tall flights every 8"
- Aluminum frame construction