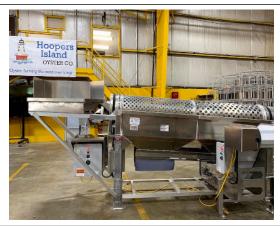

# **Outfeed Tumbler Conveyor**

Efficiently and accurately bag high volumes of oysters in large capacity totes

#### **Description**

Designed to support high-production oyster farms, Hoopers new portable tote conveyor easily fits onto our signature tumbler frame to convey oysters up and into large (up to 36") totes from either side or end. Our innovative standalone design can be configured with one or two conveyors, delivering increased speed and capacity. All controls are protected by a waterproof enclosure to ensure the highest degree of safety while operating.

#### **Features**

- Accepts 36" tall tote
- Powered by standard 120 volt/15 amp circuit
- Adjustable legs
- Unit swivels 17° degrees on either side to accommodate two conveyors side by side
- Durable, stainless steel washdown duty motor with integrated belt
- Easy to operate washdown duty variable speed control selector switch and LED-lit start/stop push buttons
- Euro style aluminum gearbox

### **Specifications**

- 35" wide x 48" tall x 67" long
- 12.5" wide white acetal plastic belt with UHMW side rails
- 2" Tall flights every 8"
- Aluminum frame construction