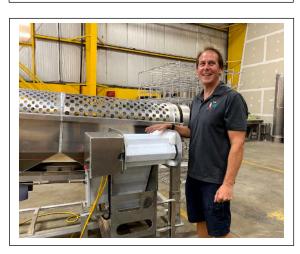

# **Outfeed Tumbler Conveyor**

Efficiently and accurately bag high volumes of oysters in large capacity totes

#### **Description**

Designed to support high-production oyster farms, Hoopers new portable tote conveyor easily fits onto our signature tumbler frame to convey oysters up and into large (up to 36") totes from either side or end. Our innovative standalone design can be configured with one or two conveyors, delivering increased speed and capacity. All controls are protected by a waterproof enclosure to ensure the highest degree of safety while operating.

#### **Features**

- Accepts 36" tall tote
- Powered by standard 120 volt/15 amp circuit
- Adjustable legs
- Unit swivels 17° degrees on either side to accommodate two conveyors side by side
- Durable, stainless steel washdown duty motor with integrated belt
- Easy to operate washdown duty variable speed control selector switch and LED-lit start/stop push buttons
- Euro style aluminum gearbox

### **Specifications**

- 35" wide x 48" tall x 67" long
- 12.5" wide white acetal plastic belt with UHMW side rails
- 2" Tall flights every 8"
- Aluminum frame construction