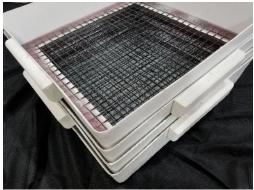

## **Description**

Flexible, portable and affordable, our hand oyster seed sorter set is a lightweight alternative to the more expensive electric models. Fabricated of fiberglass, the hand seed sorter can be easily used on a boat while on water.

Available as a complete set with four graduated mesh screens or with a frame and handle to construct a sieve based on your needs, this is a great option for growers looking for a reliable, entry level sorter.

#### **Features & Benefits**

- Durable fiberglass construction
- Easy to transport via boat to oyster farm
- Cost effective, entry level seed sorter for smaller farms and on-water operations

# **Specifications**

- Lightweight fiberglass frames
- Four gradient sieves
  - 500 micron
  - 10 mm
  - ½ inch
  - 1 inch