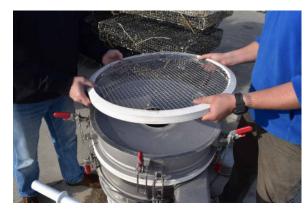

## Description

Hoopers Island Oyster Co's Seed Shaker Sorter is an integral part of the nursery equipment designed to cull oyster seed. Constructed of stainless steel, each unit includes six screens to sort oyster into like sized seed allowing faster growing oysters to be classed ahead.

## **Benefits**

- Easy to clean
- Sorts oysters into liked sized seed
- Fast and efficient
- Double deck screener
- Removable and changeable screens