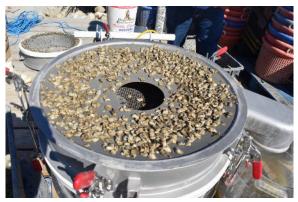

## Description

Hoopers Island Oyster Co's Seed Shaker Sorter is an integral part of the nursery equipment designed to cull oyster seed. Constructed of stainless steel, each unit includes six screens to sort oyster into like sized seed allowing faster growing oysters to be classed ahead.

## **Benefits**

- Easy to clean
- Sorts oysters into liked sized seed
- Fast and efficient
- Double deck screener
- Removable and changeable screens