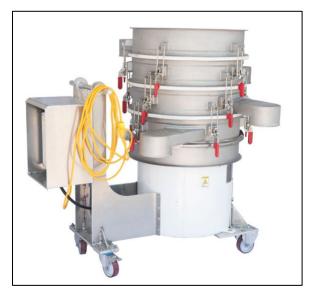

## Description

Hoopers Island Oyster Co's Seed Shaker Sorter is an integral part of the nursery equipment designed to cull oyster seed. Constructed of stainless steel, each unit includes six screens to sort oyster into like sized seed allowing faster growing oysters to be classed ahead.

## **Specifications**

- 24'' diameter screen
- Includes screens: 12, 10, 8, 6, 4 and 3 mm
- .36 HP direct drive vibratory motor, 230/460 volt
- 60-Hz
- 3 phase x 1200 RPM