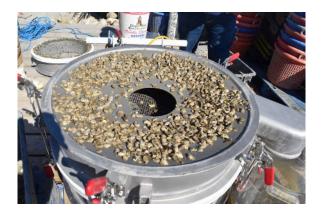

## Description

Hoopers Island Oyster Co's Seed Shaker Sorter is an integral part of the nursery equipment designed to cull oyster seed. Constructed of stainless steel, each unit includes six screens to sort oyster into like sized seed allowing faster growing oysters to be classed ahead.

#### **Benefits**

- Easy to clean
- Sorts oysters into liked sized seed
- Fast and efficient
- Double deck screener
- Removable and changeable screens