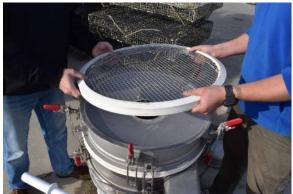

## Description

Hoopers Island Oyster Co's Seed Shaker Sorter is an integral part of the nursery equipment designed to cull oyster seed. Constructed of stainless steel, each unit includes six screens to sort oyster into like sized seed allowing faster growing oysters to be classed ahead.

#### **Benefits**

- Easy to clean
- Sorts oysters into liked sized seed
- Fast and efficient
- Double deck screener
- Removable and changeable screens