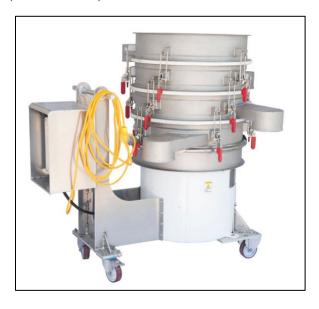

# **Seed Shaker Sorter**

Fast, efficient system to separate oyster seed

## Description

Hoopers Island Oyster Co's Seed Shaker Sorter is an integral part of the nursery equipment designed to cull oyster seed. Constructed of stainless steel, each unit includes six screens to sort oyster into like sized seed allowing faster growing oysters to be classed ahead.

## **Specifications**

- 24" diameter screen
- Includes screens: 12, 10, 8, 6, 4 and 3 mm
- .36 HP direct drive vibratory motor, 230/460 volt
- 60-Hz
- 3 phase x 1200 RPM