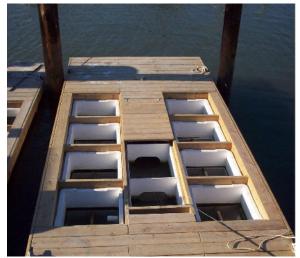

#### 100K-10K per silo 4mm-8mm Seed | Average Growth Rate - .5-1mm Per Week

Hoopers Island Oyster Co's floating upwellers are specially designed in-house for low maintenance and high efficiency. The unique design incorporates a basket/silo combination to allow easy access to your seed and extend the animals further down into the water column creating more water pressure and higher water flow. Water flow from individual silos is dumped into a centrally located trough with a well and mounted pump to eliminate cavitation.

#### **Unit Components**

- <sup>3</sup>/<sub>4</sub> HP Ice Eater Pump
- 8 Silo/Basket Combinations
- One trough
- Two 4'x8'x1' floating dock floats
- One 8'x20' deck