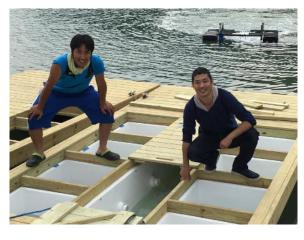

#### **Unit Components**

- <sup>3</sup>/<sub>4</sub> HP Ice Eater Pump
- 8 Silo/Basket Combinations
- One trough
- Two 4'x8'x1' floating dock floats
- One 8'x20' deck